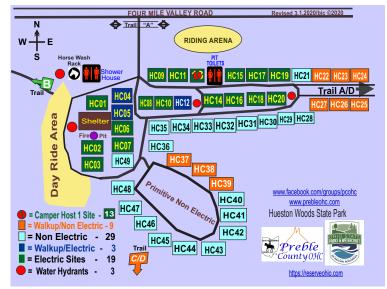

### **Camping Information:**

- ~Water Available
- ~19 Electric sites/29 Non Electric
- ~2 Electric Sites unavailable
- ~Tie Rails ~(
  - ~Camping Fees Per Rig/per night
- ~Pit Toilets Plus Showers ~Golden Buckeye Accepted
- ~Camp Sites will be available for all State Ride attendees.

### ~Camp Sites will be available online at reserveohio.com

Camp Sites can be reserved 6 months in advance of event.